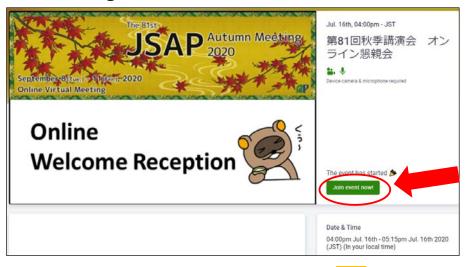

## **How to Enter Online Welcome Reception Venue (Remo)**

### After the starting time

Click "Join event now"

Welcome to Remo Conference

Get ready to experience the magic of Remo...

Let's get started

Skip and never show again

すぐに懇親会場に入室する場合は こちらをクリック 操作方法の説明を見る場合は こちらをクリック