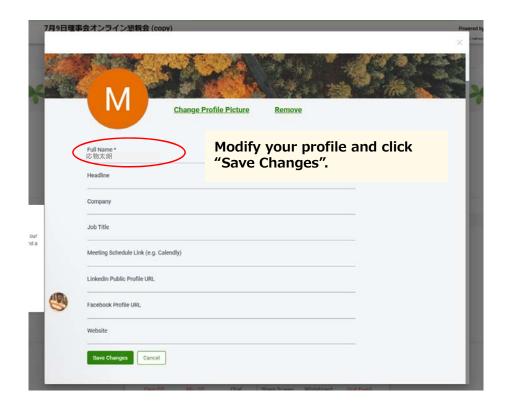

| Firefox | 76+                       |
| 40         | Chrome  | 77+                       |
| 10         | Firefox | 76+                       |
|            |         | 10.13+                    |

## **How to Enter Online Welcome Reception Venue (Remo)**

### Before the starting time



▲ IMPORTANT ▲

Chrome 77 Firefox 76 Safari 12 or better or better or better

## **How to Enter Online Welcome Reception Venue (Remo)**

### After the starting time



Click "Join event now"



Welcome to Remo Conference

Get ready to experience the magic of Remo...

Let's get started

Skip and never show again

すぐに懇親会場に入室する場合は こちらをクリック 操作方法の説明を見る場合は こちらをクリック





Click "Allow camera & microphone"

You can turn on your camera and microphone after entering the venue.



# **Modify Profile**