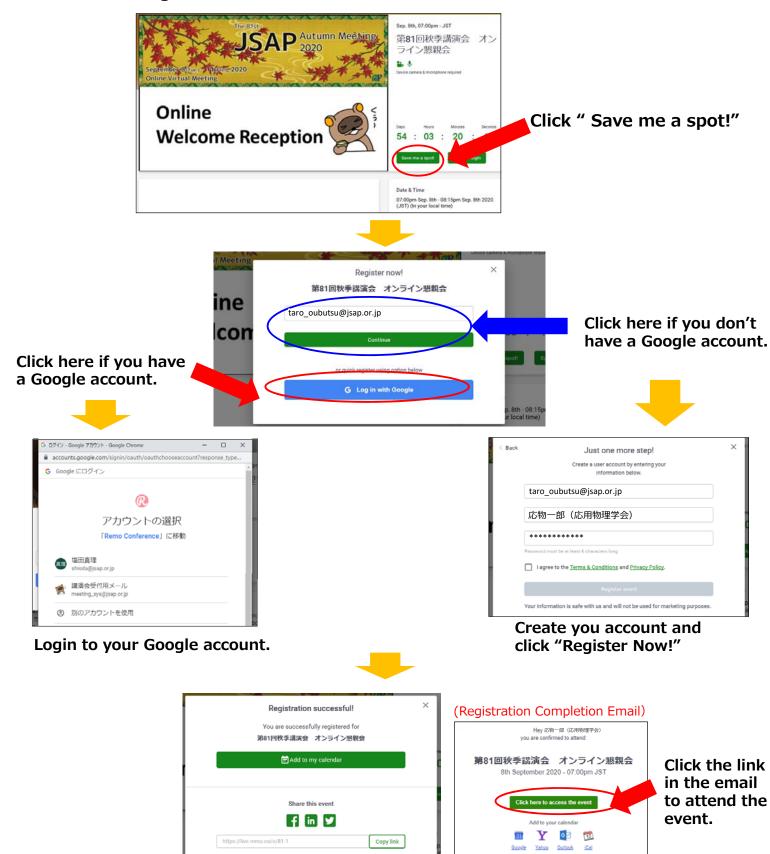

## **How to Enter Online Welcome Reception Venue (Remo)**

### Before the starting time

▲ IMPORTANT ▲

Chrome 77 Firefox 76 Safari 12 or better or better or better