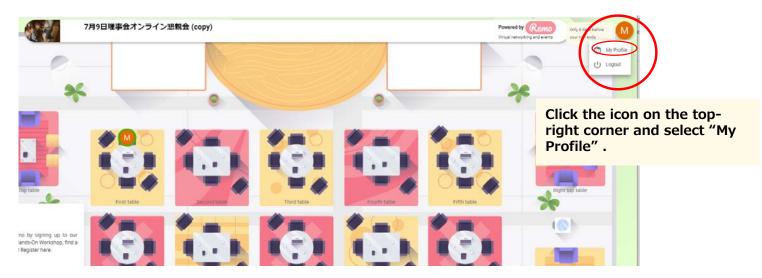

|            | Firefox | 76+                       |
| 40         | Chrome  | 77+                       |
| 10         | Firefox | 76+                       |
|            |         | 10.13+                    |

## **How to Enter Online Welcome Reception Venue (Remo)**

### Before the starting time



▲ IMPORTANT ▲

Chrome 77 Firefox 76 Safari 12 or better or better or better

## **How to Enter Online Welcome Reception Venue (Remo)**

### After the starting time



Click "Join event now"



Welcome to Remo Conference

Get ready to experience the magic of Remo...

Let's get started

Skip and never show again

すぐに懇親会場に入室する場合は こちらをクリック 操作方法の説明を見る場合は こちらをクリック





Click "Allow camera & microphone"

You can turn on your camera and microphone after entering the venue.



# **Modify Profile**