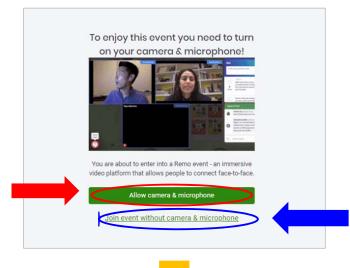

Click "Allow camera & microphone"

You can turn on your camera and microphone after entering the venue.