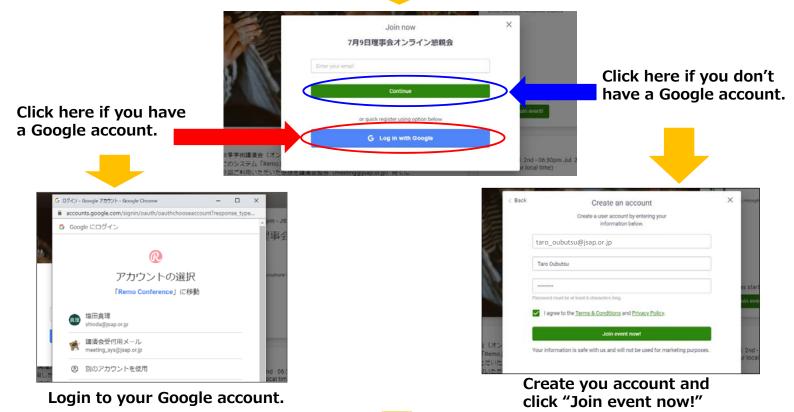

### After the starting time

Click "Join event now"

Welcome to Remo Conference

Get ready to experience the magic of Remo...

Let's get started

Skip and never show again

すぐに懇親会場に入室する場合は こちらをクリック 操作方法の説明を見る場合は こちらをクリック