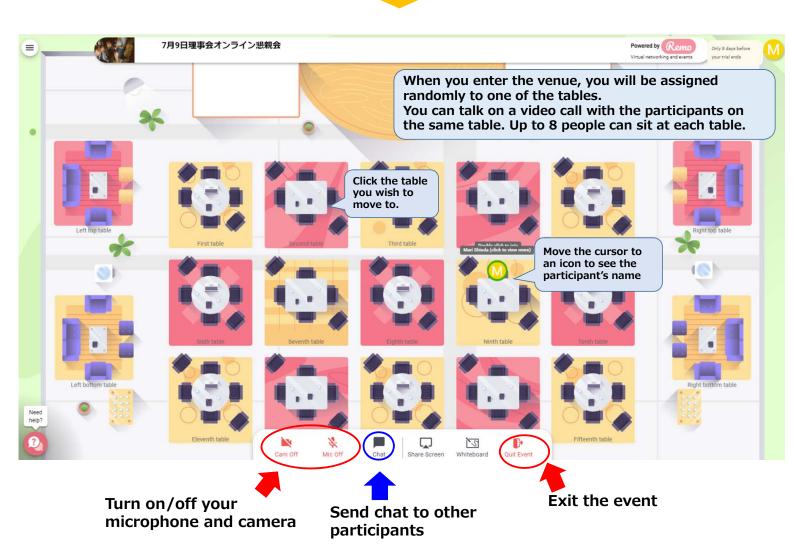

In the second venue (Remo), you can move between virtual tables and talk on a video call with the participants on the same table.

There will be a lottery around 8 pm.

If you wish to join lottery event, register for the 1st Venue (zoom).