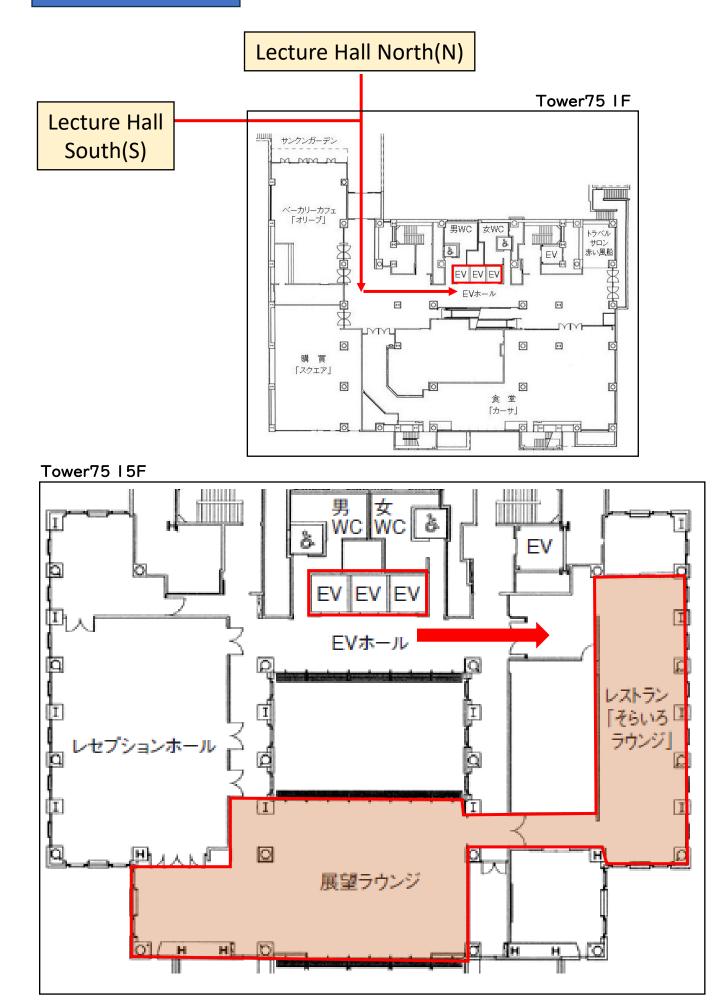

## **Connect with fellow students!!**

PlaceSorairo Lounge (Tower75 15F)FeeFree

Student Mixer will provide the opportunity to connect and network with fellow student participants from all over and outside of Japan. No need to pre-register. Light meal and beverage will be served. Our student chapter members will introduce their activities at the event. You might find the chapter of your university and connect with its members.