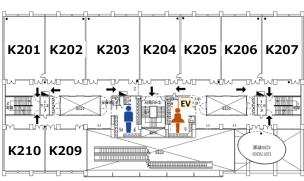

## 2F

\*Please use stairs to the 2<sup>nd</sup> Floor.

3F

\*Please use stairs to the 3<sup>rd</sup> floor.

•Cloak (8:30-19:30 \*closed at 17:30 on 3/17(Mon.))

- Information (8:30-17:00)
- Secretariat Office