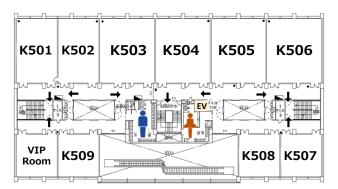

## 4F

\*Please use an escalator from the 1<sup>st</sup> floor.

5F

\*Please use stairs from 4<sup>th</sup> floor to the 5<sup>th</sup> floor.