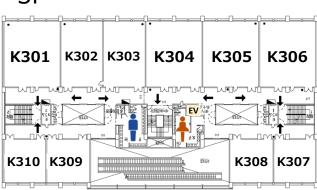

## 2F

\*Please use stairs to the 2<sup>nd</sup> Floor.

3F

\*Please use stairs to the 3<sup>rd</sup> floor.

•Cloak (8:30-19:30 \*closed at 17:30 on 3/17(Mon.))

- Information (8:30-17:00)
- Secretariat Office