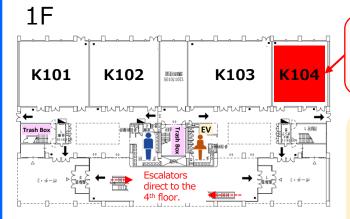

Our designated contractor will collect all the trashes during the meeting. Please do not use the trash box installed by the university. There are trash boxes near the stairs on the 1<sup>st</sup> floor of the Lecture Hall Building. We appreciate your cooperation.