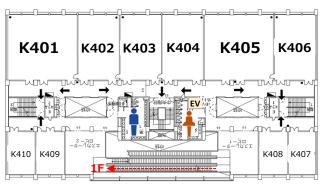

## 4F

\*Please use an escalator from the 1<sup>st</sup> floor.

5F

\*Please use stairs from 4<sup>th</sup> floor to the 5<sup>th</sup> floor.