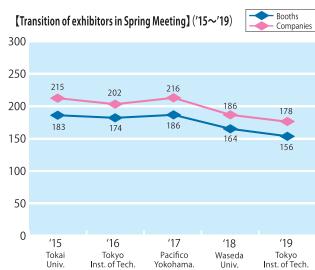

## The 67thJSAP Spring Meeting 2020

Dates: March 12(Thu.)-15(Sun.), 2020

Venue: Yotsuya Campus, Sophia University

#### Contents

P.1 About The Japan Society of Applied Physics (JSAP)

P.2 About JSAP EXPO

P.4 Symposium Sponsor

P.5 Luncheon Seminar

P.6 Session Room Sponsor

P.7 Advertising



Sponsored by The Japan Society of Applied Physics Operational Management by Nikkan Kogyo Communications



## **About The Japan Society of Applied Physics**

JSAP has more than 20,000 members and there are approximately 4,000 presentations on latest research at every JSAP annual meeting.



## About JSAP Spring Meetings & EXPO





#### **About JSAP EXPO**

JSAP EXPO Spring 2020(The 67th JSAP Spring Meeting 2020) Location: Gymnasium and Active Commons, Sophia University

**Exhibit Hours** 

March 12(Thu.) March 13(Fri.) -- 9:30am-6:00pm March 14(Sat.) March 15(Sun.)— 9:30am-12:00noon

Installation

March 11(Wed.) 2:00pm-7:00pm March 12(Thu.) 8:30am-9:30am

3 spotlights

Dismantling March 15(Sun.) 12:00noon-3:00pm

### **Booth Packages and Pricings**

## ApplicationDeadline:January 29(Wed.), 2020

 JSAP Corporate Members/ Advertiser of JSAP membership journal "OYO BUTURI": 230,000 JPY

2 Standard: 250.000 JPY

3 Publisher Booth: 150,000 JPY

#### **Booths Specifications**

Type A Booth W1980 x D990 x H2400

[ includes; company sign, back and side wall (no side wall for the corner booths.), 1 display table (W1800 X D