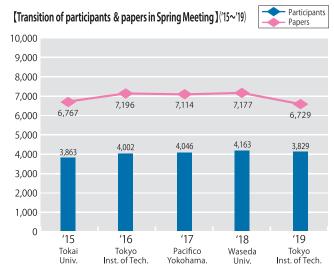

## The 67thJSAP Spring Meeting 2020

Dates: March 12(Thu.)-15(Sun.), 2020

Venue: Yotsuya Campus, Sophia University

#### Contents

P.1 About The Japan Society of Applied Physics (JSAP)

P.2 About JSAP EXPO

P.4 Symposium Sponsor

P.5 Luncheon Seminar

P.6 Session Room Sponsor

P.7 Advertising



Sponsored by The Japan Society of Applied Physics Operational Management by Nikkan Kogyo Communications



## **About The Japan Society of Applied Physics**

JSAP has more than 20,000 members and there are approximately 4,000 presentations on latest research at every JSAP annual meeting.



## About JSAP Spring Meetings & EXPO





#### **About JSAP EXPO**

JSAP EXPO Spring 2020(The 67th JSAP Spring Meeting 2020) Location: Gymnasium and Active Commons, Sophia University

**Exhibit Hours** 

March 12(Thu.) March 13(Fri.) -- 9:30am-6:00pm March 14(Sat.) March 15(Sun.)— 9:30am-12:00noon

Installation

March 11(Wed.) 2:00pm-7:00pm March 12(Thu.) 8:30am-9:30am

3 spotlights

Dismantling March 15(Sun.) 12:00noon-3:00pm

### **Booth Packages and Pricings**

## ApplicationDeadline:January 29(Wed.), 2020

 JSAP Corporate Members/ Advertiser of JSAP membership journal "OYO BUTURI": 230,000 JPY

2 Standard: 250.000 JPY

3 Publisher Booth: 150,000 JPY

#### **Booths Specifications**

Type A Booth W1980 x D990 x H2400

[ includes; company sign, back and side wall (no side wall for the corner booths.), 1 display table (W1800 X