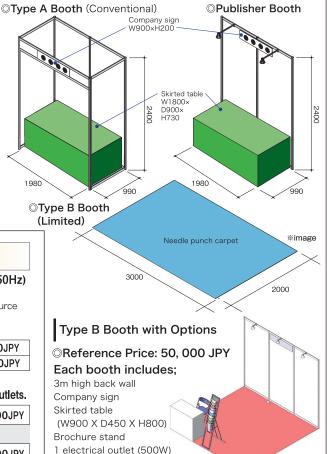

#### **Booths Specifications**

Type A Booth W1980 x D990 x H2400

[ includes; company sign, back and side wall (no side wall for the corner booths.), 1 display table (W1800 X D900 X H730), 1 chair, 1 lighting (40W) ]

Type B Booth (W3000×D2000) [includes; carpeting and 1 chair]

Publisher Booth W1980×D990×H2400

[includes; company sign, back wall, 1 display table (W1800 X D900 X H730),

1 chair, 2 spotlights ]

#### Venue Map

Brochure Stand (12 holders)

7.500JPY

\*image