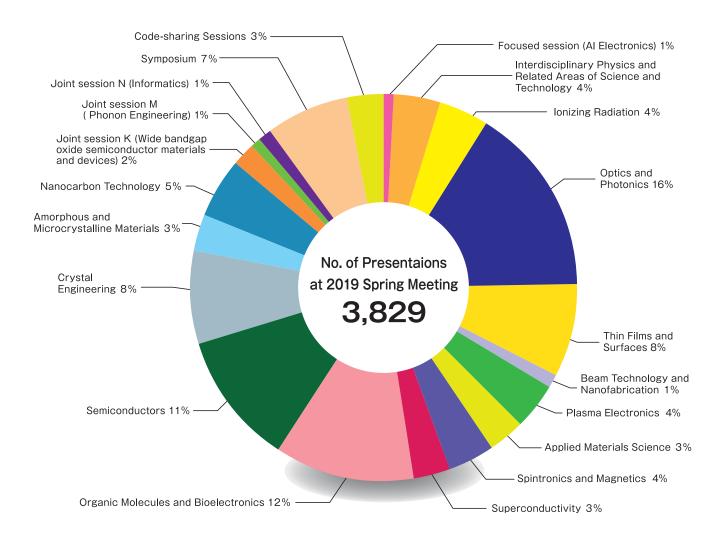

## **About The Japan Society of Applied Physics**

JSAP has more than 20,000 members and there are approximately 4,000 presentations on latest research at every JSAP annual meeting.