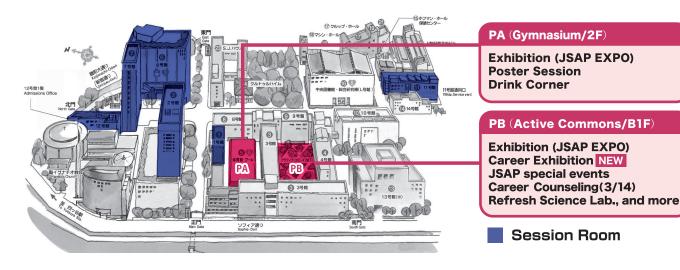

#### **About JSAP EXPO**

JSAP EXPO Spring 2020(The 67th JSAP Spring Meeting 2020) Location: Gymnasium and Active Commons, Sophia University

**Exhibit Hours** 

March 12(Thu.) March 13(Fri.) -- 9:30am-6:00pm March 14(Sat.) March 15(Sun.)— 9:30am-12:00noon