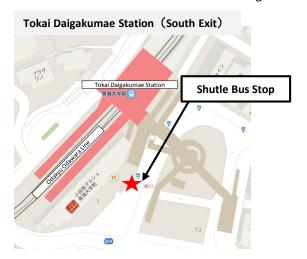

## **Shuttle Bus Services**

There is shuttle bus between Tokai Daigakumae Station to the campus (near Registration).

One-way: 250 JPY Round-trip: 400 JPY

- \*Payment should be made when getting off. If you wish to buy round-trip tickets, please ask the staff at the bus stop inside the campus.
- \*Bus ticket office will be set up near the shuttle bus stop inside the campus. There will be no ticket office at Tokai Daigakumae Station.
- \*Please bring small changes with you in advance.
- \*Congestion will be expected during peak hours.
- \*There is route bus services between Tokai Daigakumae Station to the north gate of the campus. (One-way: 180 JPY)