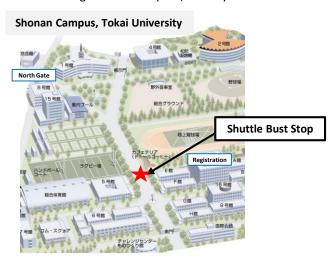

## **Shuttle Bus Services**

There is shuttle bus between Tokai Daigakumae Station to the campus (near Registration).

One-way: 250 JPY Round-trip: 400 JPY

- \*Payment should be made when getting off. If you wish to buy round-trip tickets, please ask the staff at the bus stop inside the campus.
- \*Bus ticket office will be set up near the shuttle bus stop inside the campus. There will be no ticket office at Tokai Daigakumae Station.
- \*Please bring small changes with you in advance.
- \*Congestion will be expected during peak hours.
- \*There is route bus services between Tokai Daigakumae Station to the north gate of the campus. (One-way: 180 JPY)