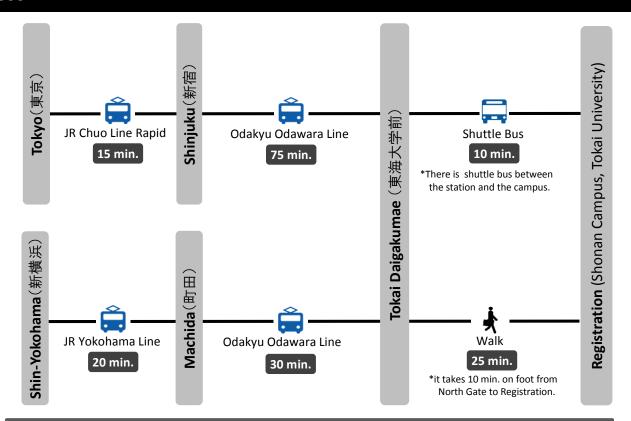

**There is no parking space available on the campus**. Please use the public transportation. Please avoid street parking as a courtesy to the neighbors.

## **Shuttle Bus Services**

There is shuttle bus between Tokai Daigakumae Station to the campus (near Registration).

One-way: 250 JPY Round-trip: 400 JPY

- \*Payment should be made when getting off. If you wish to buy round-trip tickets, please ask the staff at the bus stop inside the campus.
- \*Bus ticket office will be set up near the shuttle bus stop inside the campus. There will be no ticket office at Tokai Daigakumae Station.
- \*Please bring small changes with you in advance.
- \*Congestion will be expected during peak hours.
- \*There is route bus services between Tokai Daigakumae Station to the north gate of the campus. (One-way: 180 JPY)